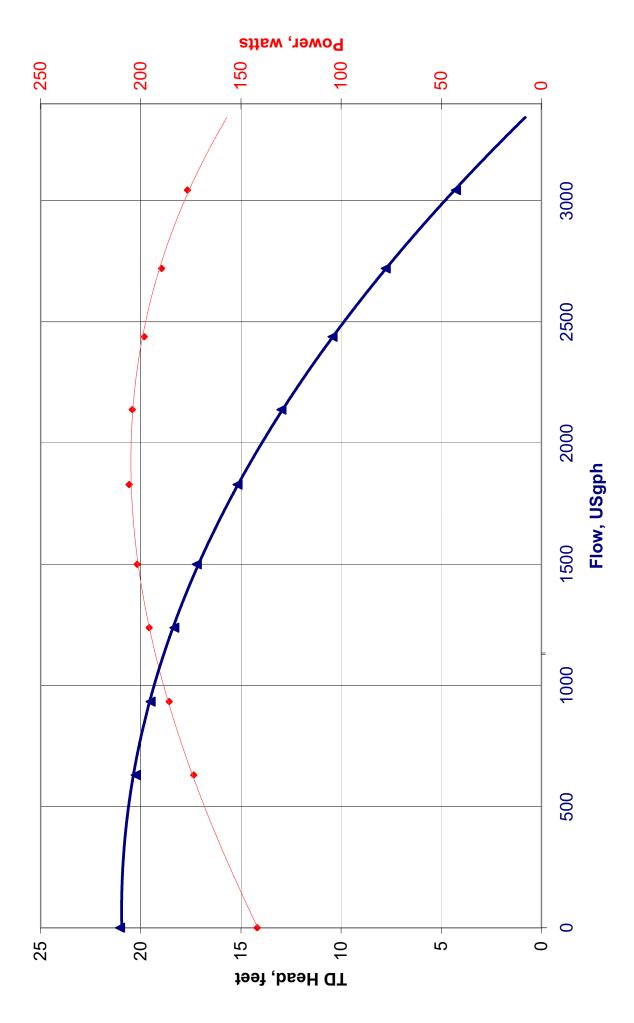

\*Dimensions and illustrations are approximate and for reference only

| Model     | Max<br>Flow<br>GPH | Max<br>Head<br>Feet | Max<br>Power<br>Watts | Max<br>Current<br>Amps | Flow | 4'   | 8'   | 12'  | 16'  | 20' | Voltage | Motor<br>Enclosure |
|-----------|--------------------|---------------------|-----------------------|------------------------|------|------|------|------|------|-----|---------|--------------------|
| 3300SEQ21 | 3300               | 21                  | 206                   | 2.36                   | GPM  | 51   | 45   | 38   | 28   | 13  | 115     | TEFC               |
|           |                    |                     |                       |                        | GPH  | 3060 | 2700 | 2280 | 1680 | 780 |         |                    |