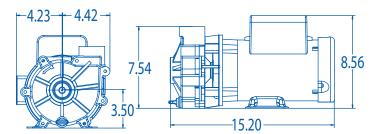

\*Dimensions and illustrations are approximate and for reference only

| Model     | Max<br>Flow<br>GPH | Max<br>Head<br>Feet | Max<br>Power<br>Watts | Max<br>Current<br>Amps | Flow | 4'   | 8'   | 12'  | 16'  | 20' | Voltage | Motor<br>Enclosure |
|-----------|--------------------|---------------------|-----------------------|------------------------|------|------|------|------|------|-----|---------|--------------------|
| 3300SEQ21 | 3300               | 21                  | 206                   | 2.36                   | GPM  | 51   | 45   | 38   | 28   | 13  | 115     | TEFC               |
|           |                    |                     |                       |                        | GPH  | 3060 | 2700 | 2280 | 1680 | 780 |         |                    |