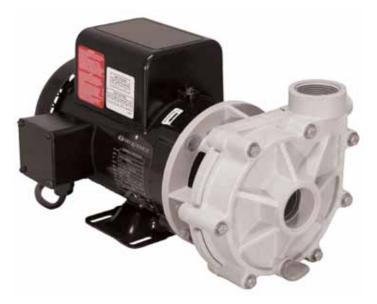

## **1000 Model** 3300SEQ21

The Classic! The 1000 series has set the standard by which all others are measured. Perfect blend of medium pressure and ample flow for the majority of ponds. Motor is totally-enclosed, fan-cooled for durability. 115V or 230V. 3 year limited warranty. Made in USA. **Supplied with an 8-foot, 115V cordset.** 