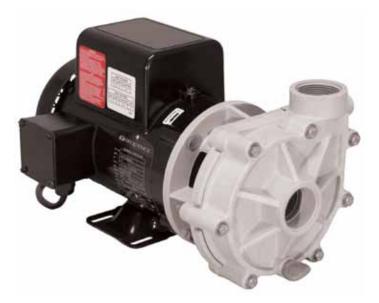

## **1000 Model** 4500SEQ21

The Classic! The 1000 series has set the standard by which all others are measured. Perfect blend of medium pressure and ample flow for the majority of ponds. Motor is totally-enclosed, fan-cooled for durability. 115V or 230V. 3 year limited warranty. Made in USA. **Supplied with an 8-foot, 115V cordset.** 