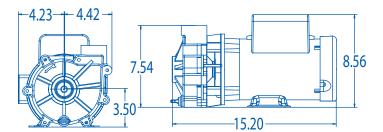

\*Dimensions and illustrations are approximate and for reference only

| Model     | Max<br>Flow<br>GPH | Max<br>Head<br>Feet | Max<br>Power<br>Watts | Max<br>Current<br>Amps | Flow | 4'   | 8'   | 12'  | 16'  | 20'  | Voltage | Motor<br>Enclosure |
|-----------|--------------------|---------------------|-----------------------|------------------------|------|------|------|------|------|------|---------|--------------------|
| 4500SEQ21 | 4500               | 21                  | 250                   | 2.69                   | GPM  | 69   | 61   | 53   | 40   | 17   | 115     | TEFC               |
|           |                    |                     |                       |                        | GPH  | 4140 | 3660 | 3180 | 2400 | 1020 |         |                    |