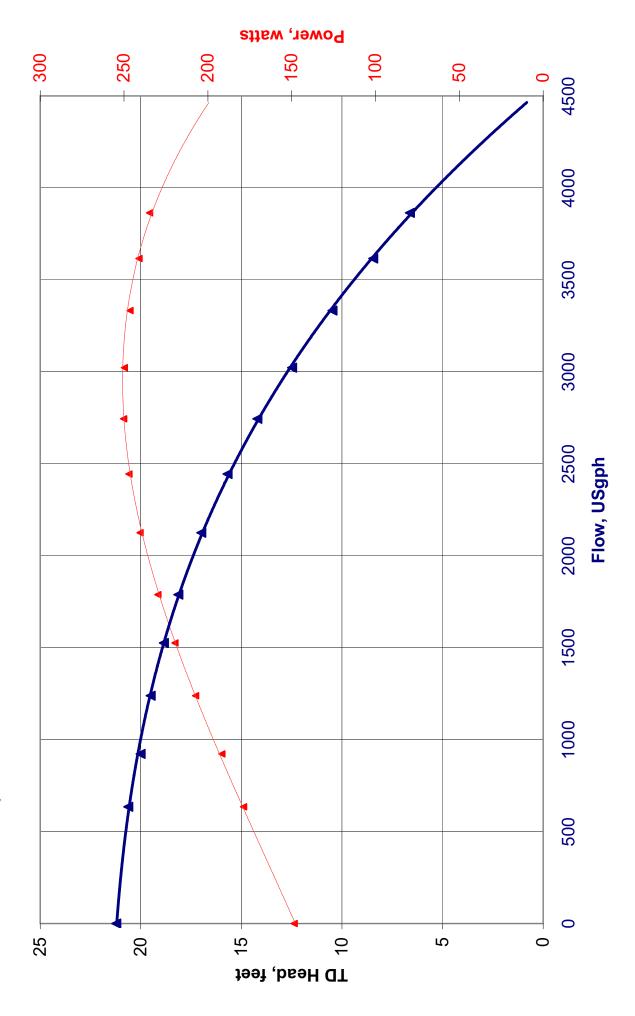

\*Dimensions and illustrations are approximate and for reference only

| Model     | Max<br>Flow<br>GPH | Max<br>Head<br>Feet | Max<br>Power<br>Watts | Max<br>Current<br>Amps | Flow | 4'   | 8'   | 12'  | 16'  | 20'  | Voltage | Motor<br>Enclosure |
|-----------|--------------------|---------------------|-----------------------|------------------------|------|------|------|------|------|------|---------|--------------------|
| 4500SEQ21 | 4500               | 21                  | 250                   | 2.69                   | GPM  | 69   | 61   | 53   | 40   | 17   | 115     | TEFC               |
|           |                    |                     |                       |                        | GPH  | 4140 | 3660 | 3180 | 2400 | 1020 |         |                    |

## Flow At Total Dynamic Head