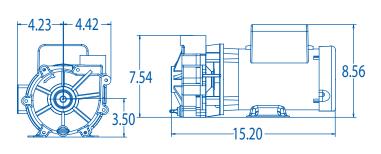

## SEQUENCE 1000



## ■ 1000 Model 6100SEQ23

The Classic! The 1000 series has set the standard by which all others are measured. Perfect blend of medium pressure and ample flow for the majority of ponds. Motor is totally-enclosed, fan-cooled for durability. 115V or 230V. 3 year limited warranty. Made in USA. **Supplied with an 8-foot, 115V cordset.** 



\*Dimensions and illustrations are approximate and for reference only



## Flow At Total Dynamic Head

| Model     | Max<br>Flow<br>GPH | Max<br>Head<br>Feet | Max<br>Power<br>Watts | Max<br>Current<br>Amps | Flow | 4'   | 8'   | 12'       | 16'  | 20'  | Voltage | Motor<br>Enclosure |
|-----------|--------------------|---------------------|-----------------------|------------------------|------|------|------|-----------|------|------|---------|--------------------|
| 6100SEQ23 | 6100               | 23                  | 366                   | 3.59                   | GРМ  | 93   | 85   | <i>75</i> | 60   | 40   | 115     | TEFC               |
|           |                    |                     |                       |                        | GPH  | 5580 | 5100 | 4500      | 360