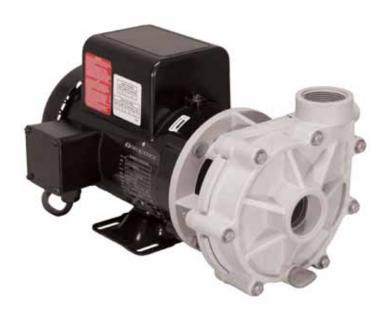

## ■ 1000 Model 6100SEQ23

The Classic! The 1000 series has set the standard by which all others are measured. Perfect blend of medium pressure and ample flow for the majority of ponds. Motor is totally-enclosed, fan-cooled for durability. 115V or 230V. 3 year limited warranty. Made in USA. **Supplied with an 8-foot, 115V cordset.** 