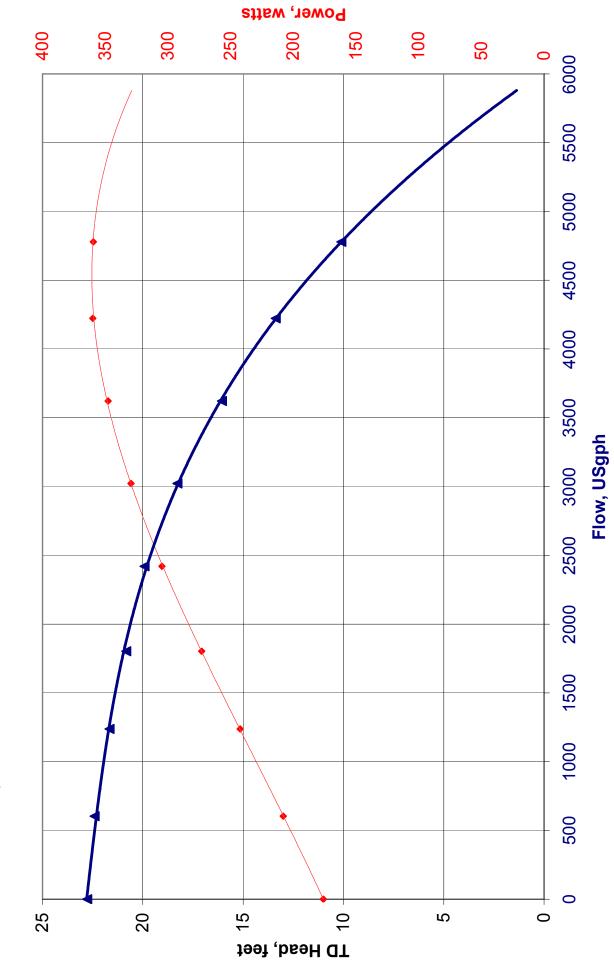

## Flow At Total Dynamic Head

| Model     | Max<br>Flow<br>GPH | Max<br>Head<br>Feet | Max<br>Power<br>Watts | Max<br>Current<br>Amps | Flow | 4'   | 8'   | 12'       | 16'  | 20'  | Voltage | Motor<br>Enclosure |
|-----------|--------------------|---------------------|-----------------------|------------------------|------|------|------|-----------|------|------|---------|--------------------|
| 6100SEQ23 | 6100               | 23                  | 366                   | 3.59                   | GРМ  | 93   | 85   | <i>75</i> | 60   | 40   | 115     | TEFC               |
|           |                    |                     |                       |                        | GPH  | 5580 | 5100 | 4500      | 3600 | 2400 |         |                    |